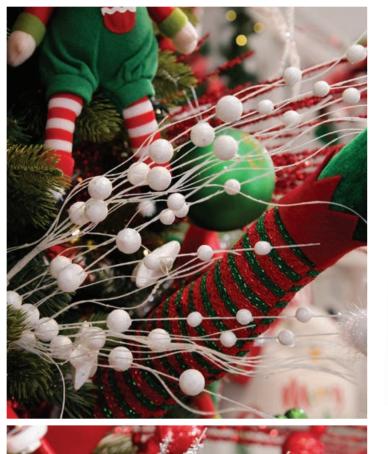

## Stocking Hangers

1. TRAIN CHRISTMAS STOCKING HANGERS - SET OF 4, 2. CAR WITH PRESENTS LIGHT UP STOCKING HANGER, 3. SANTA WITH TREE LIGHT UP STOCKING HANGER

1. WHITE GLITTER BALL SPRAY, 2. RED & GREEN GLITTER BALL SPRAY, 3. RED GLITTER BALL SPRAY, 4. SPIKEY TINSEL SPRAY RED & SPIKEY TINSEL SPRAY SILVER, 5. GLITTER RIBBON SPRAY WHITE & GLITTER RIBBON SPRAY RED.