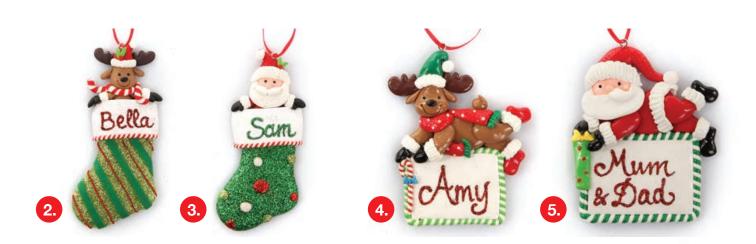

#### **OUR SELECTION OF PERSONALISED BAUBLES FOR**

#### Santa's Little Helpers

1. SILVER PERSONALISED SHATTERPROOF BAUBLE, 2. RED PERSONALISED SHATTERPROOF BAUBLE, 3. GREEN PERSONALISED SHATTERPROOF BAUBLE

1. RED REINDEER CHRISTMAS CHARACTER BAUBLE, 2. RED AND WHITE NUTCRACKER TREE DECORATION, 3. NUTCRACKER TREE DECORATION WITH GOLD BASE, 4. PERSONALISED SANTA CHRISTMAS CHARACTER BAUBLE