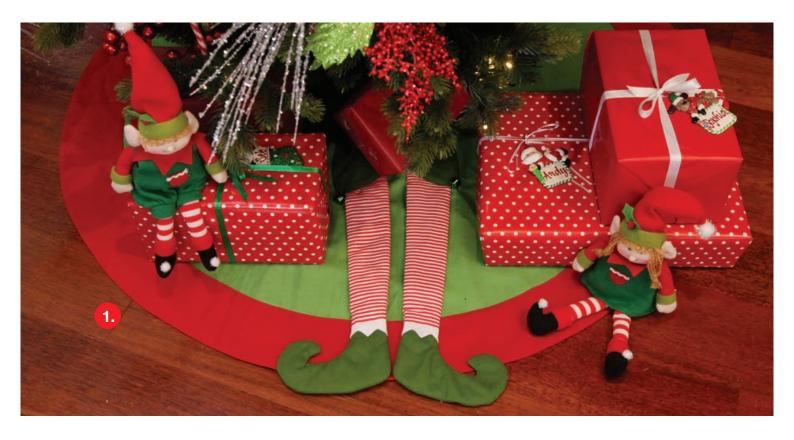

# CAdorable Tree Skirt AND GORGEOUS GIFT WRAPPING

1. CHRISTMAS ELF LEG TREE SKIRT, 2. REINDEER STOCKING ORNAMENT PERSONALISED, 3. SANTA STOCKING ORNAMENT PERSONALISED, 4. REINDEER WITH PLAQUE ORNAMENT PERSONALISED, 5. SANTA WITH PLAQUE ORNAMENT PERSONALISED, 6. RED WIRE MESH RIBBON, 7. GREEN WIRE MESH RIBBON.