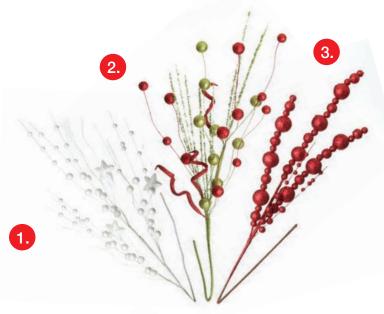

## Stocking Hangers

1. TRAIN CHRISTMAS STOCKING HANGERS - SET OF 4, 2. CAR WITH PRESENTS LIGHT UP STOCKING HANGER, 3. SANTA WITH TREE LIGHT UP STOCKING HANGER

1. WHITE GLITTER BALL SPRAY, 2. RED & GREEN GLITTER BALL SPRAY, 3. RED GLITTER BALL SPRAY, 4. SPIKEY TINSEL SPRAY RED & SPIKEY TINSEL SPRAY SILVER, 5. GLITTER RIBBON SPRAY WHITE & GLITTER RIBBON SPRAY RED.