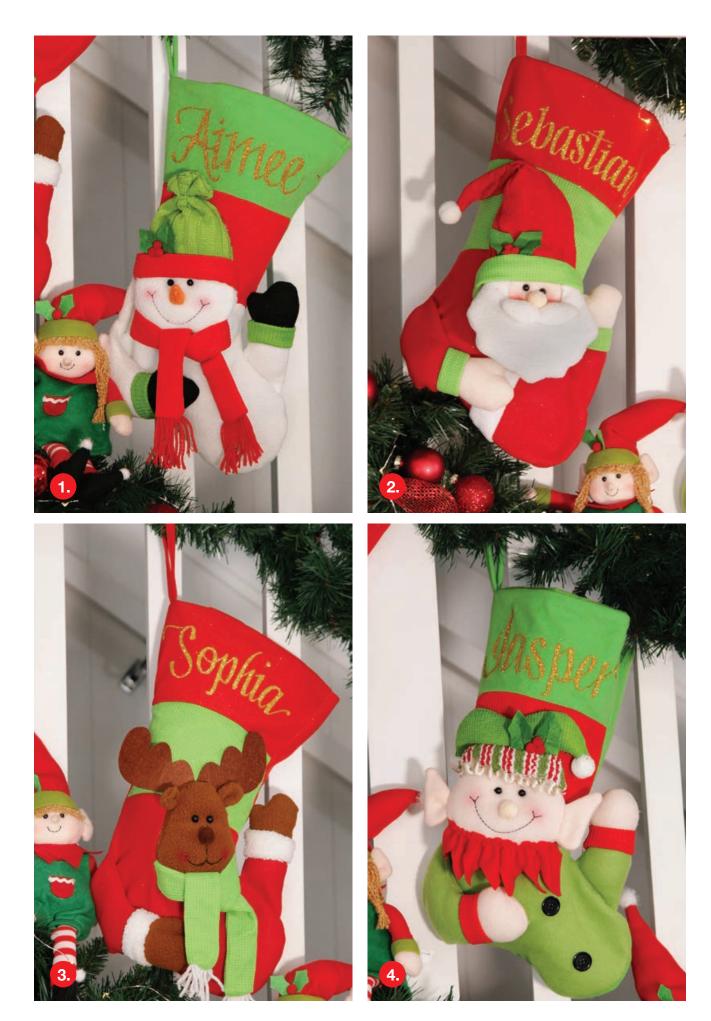

## Personalised Stockings

1. PERSONALISED 3D SNOWMAN STOCKING, 2. PERSONALISED 3D SANTA STOCKING, 3. PERSONALISED 3D REINDEER STOCKING, 4. PERSONALISED 3D ELF STOCKING