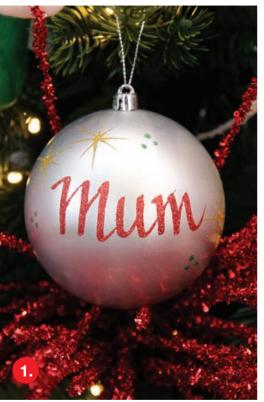

#### Santa's Little Helpers

1. SILVER PERSONALISED SHATTERPROOF BAUBLE, 2. RED PERSONALISED SHATTERPROOF BAUBLE, 3. GREEN PERSONALISED SHATTERPROOF BAUBLE

1. RED REINDEER CHRISTMAS CHARACTER BAUBLE, 2. RED AND WHITE NUTCRACKER TREE DECORATION, 3. NUTCRACKER TREE DECORATION WITH GOLD BASE, 4. PERSONALISED SANTA CHRISTMAS CHARACTER BAUBLE