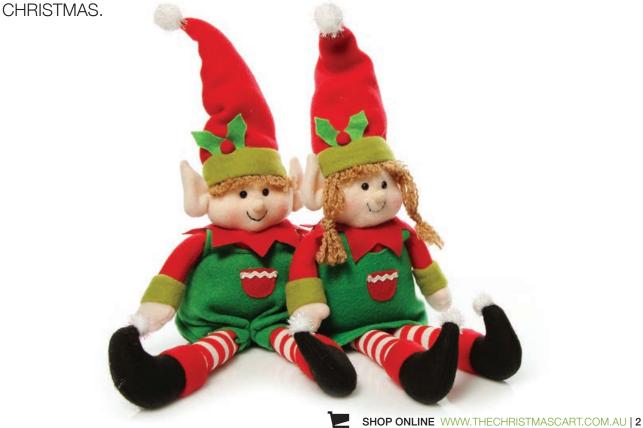

### Elfing Around

1. ELF HAT WITH BELLS, 2. ELF SHELF SITTERS, 3. PERSONALISED BOY ELF CHRISTMAS CHARACTER BAUBLE & PERSONALISED GIRL ELF CHRISTMAS CHARACTER BAUBLE, 4. RED AND GREEN ELF SOCKS, 5. RED ELF SOCKS, 6. ELF CRAFT LEGS WITH RED SHOES, 7. ELF CRAFT LEGS WITH GREEN SHOES