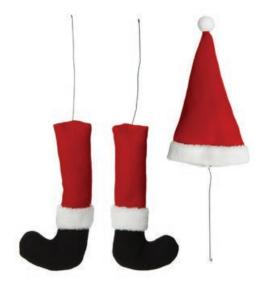

STOCKING, 2. PERSONALISED 3D SANTA STOCKING, 3. PERSONALISED 3D REINDEER STOCKING, 4. PERSONALISED 3D ELF STOCKING





## Stocking Hangers





1. TRAIN CHRISTMAS STOCKING HANGERS - SET OF 4, 2. CAR WITH PRESENTS LIGHT UP STOCKING HANGER, 3. SANTA WITH TREE LIGHT UP STOCKING HANGER









1. WHITE GLITTER BALL SPRAY, 2. RED & GREEN GLITTER BALL SPRAY, 3. RED GLITTER BALL SPRAY, 4. SPIKEY TINSEL SPRAY RED & SPIKEY TINSEL SPRAY SILVER, 5. GLITTER RIBBON SPRAY WHITE & GLITTER RIBBON SPRAY RED.













### Elfing Around

1. ELF HAT WITH BELLS, 2. ELF SHELF SITTERS, 3. PERSONALISED BOY ELF CHRISTMAS CHARACTER BAUBLE & PERSONALISED GIRL ELF CHRISTMAS CHARACTER BAUBLE, 4. RED AND GREEN ELF SOCKS, 5. RED ELF SOCKS, 6. ELF CRAFT LEGS WITH RED SHOES, 7. ELF CRAFT LEGS WITH GREEN SHOES







SANTA HAT & LEGS PICK SET

#### SANTA AND ELF

### Craft Kits

#### **IDEAL FOR:**

- DECORATING YOUR TREE
  - DIY WREATHS
- FUN FLORAL ARRANGEMENTS







STRIPED ELF HAT & LEGS PICK SET



# CAdorable Tree Skirt AND GORGEOUS GIFT WRAPPING





1. CHRISTMAS ELF LEG TREE SKIRT, 2. REINDEER STOCKING ORNAMENT PERSONALISED, 3. SANTA STOCKING ORNAMENT PERSONALISED, 4. REINDEER WITH PLAQUE ORNAMENT PERSONALISED, 5. SANTA WITH PLAQUE ORNAMENT PERSONALISED, 6. RED WIRE MESH RIBBON, 7. GREEN WIRE MESH RIBBON.





1.. SANTA'S MAGIC KEY WOOD PLAQUE, 2. COUNTDOWN TO CHRISTMAS WOOD PLAQUE





CLEAR OFF YOUR BOOK SHELVES
AND CREATE A FUN CHRISTMAS
WONDERLAND OF LIGHT UP
ORNMENTS. LAYER ITEMS ON YOUR
DISPLAY TO CREATE DEPTH AND A
SENSE OF REALITY. HAVE FUN IN ALL
CLIMATES WITH ARTIFICAL SNOW
AND USE