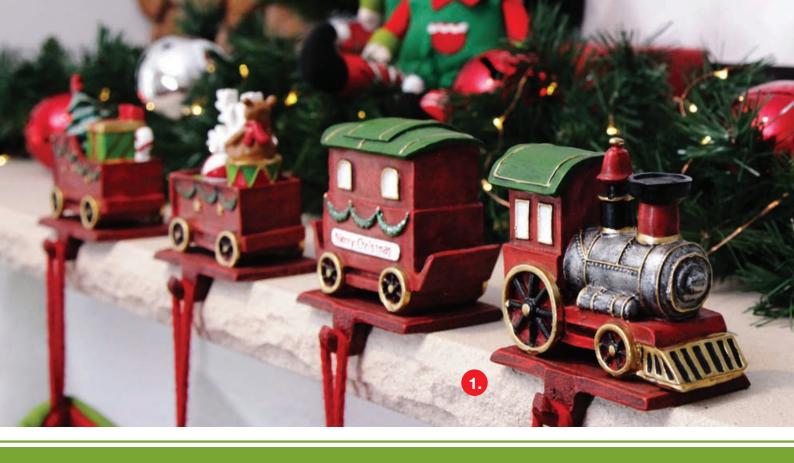

## Stocking Hangers

1. TRAIN CHRISTMAS STOCKING HANGERS - SET OF 4, 2. CAR WITH PRESENTS LIGHT UP STOCKING HANGER, 3. SANTA WITH TREE LIGHT UP STOCKING HANGER

1. WHITE GLITTER BALL SPRAY, 2. RED & GREEN GLITTER BALL SPRAY, 3. RED GLITTER BALL SPRAY, 4. SPIKEY TINSEL SPRAY RED & SPIKEY TINSEL SPRAY SILVER, 5. GLITTER RIBBON SPRAY WHITE & GLITTER RIBBON SPRAY RED.