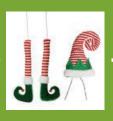

SANTA HAT & LEGS PICK SET

#### **IDEAL FOR:**

- DECORATING YOUR TREE
  - DIY WREATHS
- FUN FLORAL ARRANGEMENTS

STRIPED ELF HAT & LEGS PICK SET