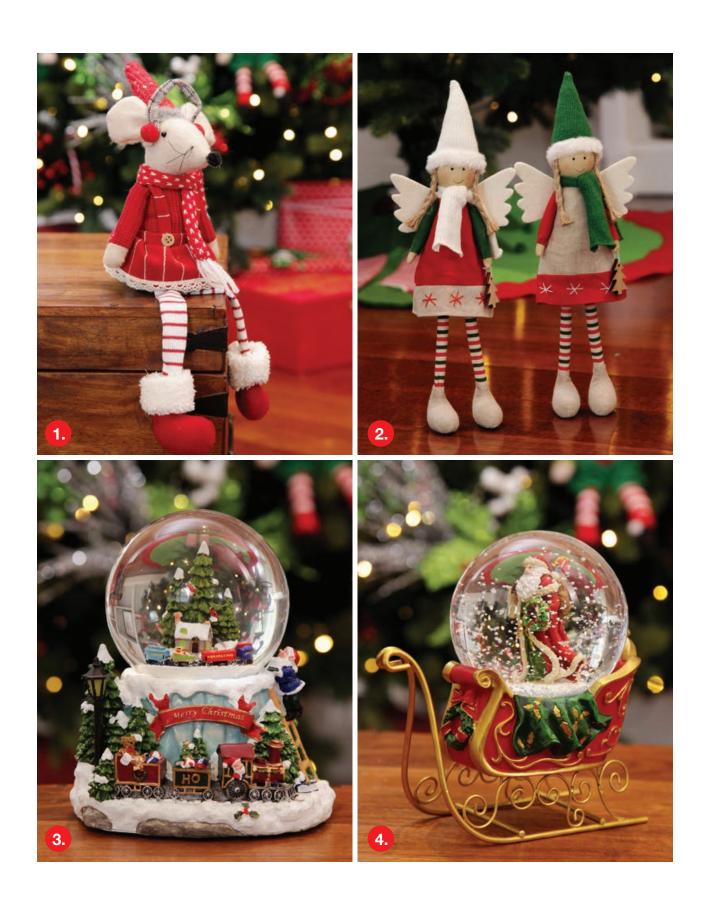

1. FABRIC GIRL MOUSE WITH DANGLING FEET, 2. FABRIC STANDING ANGEL WHITE AND GREEN, 3. CHRISTMAS TRAIN SNOWGLOBE ORNAMENT, 4. SANTA SLEIGH SNOW GLOBE

INVEST IN A PLAIN WREATH AND EMBELLISH IT WITH VARIOUS PICKS AND SPRAYS TO CREATE A FUN FOCAL POINT IN YOUR HOME. ADD A PAIR OF ELF LEGS AND A MESH RIBBON BOW TO TAKE IT TO A WHOLE NEW LEVEL.