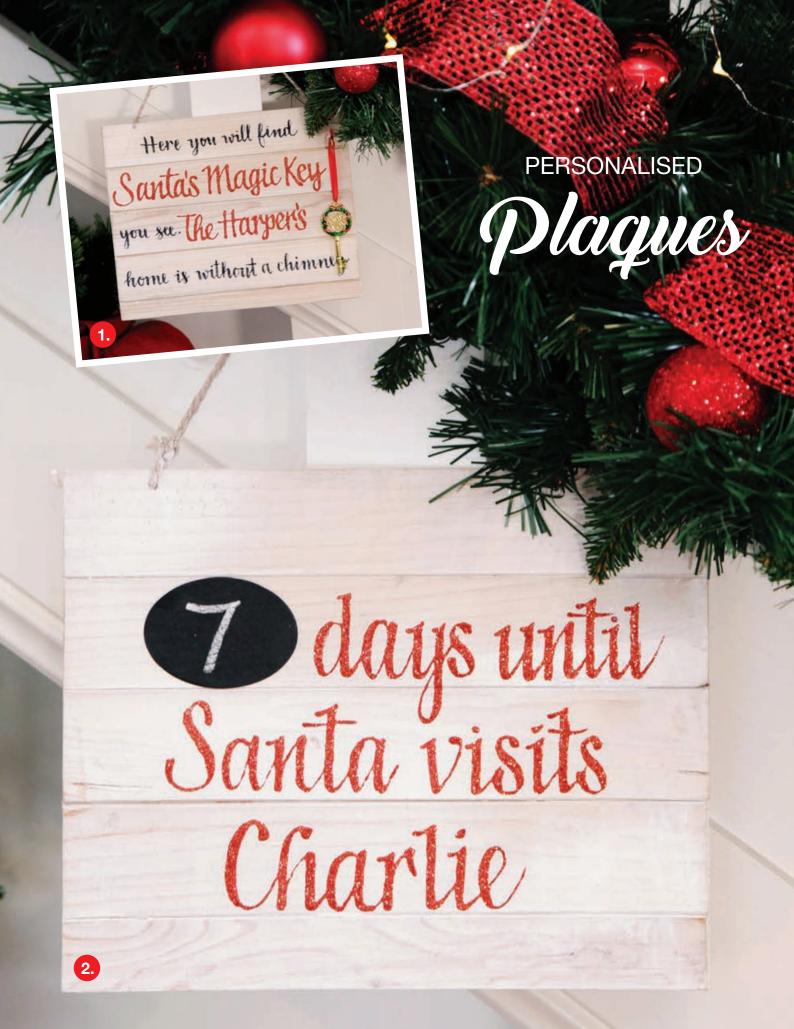

1.. SANTA'S MAGIC KEY WOOD PLAQUE, 2. COUNTDOWN TO CHRISTMAS WOOD PLAQUE

CLEAR OFF YOUR BOOK SHELVES
AND CREATE A FUN CHRISTMAS
WONDERLAND OF LIGHT UP
ORNMENTS. LAYER ITEMS ON YOUR
DISPLAY TO CREATE DEPTH AND A
SENSE OF REALITY. HAVE FUN IN ALL
CLIMATES WITH ARTIFICAL SNOW
AND USE CHRISTMAS GARLANDS
AND COPPER SEED LIGHTS AS A
BACKDROP FOR YOUR LIGHT UP
ORNAMENTS.