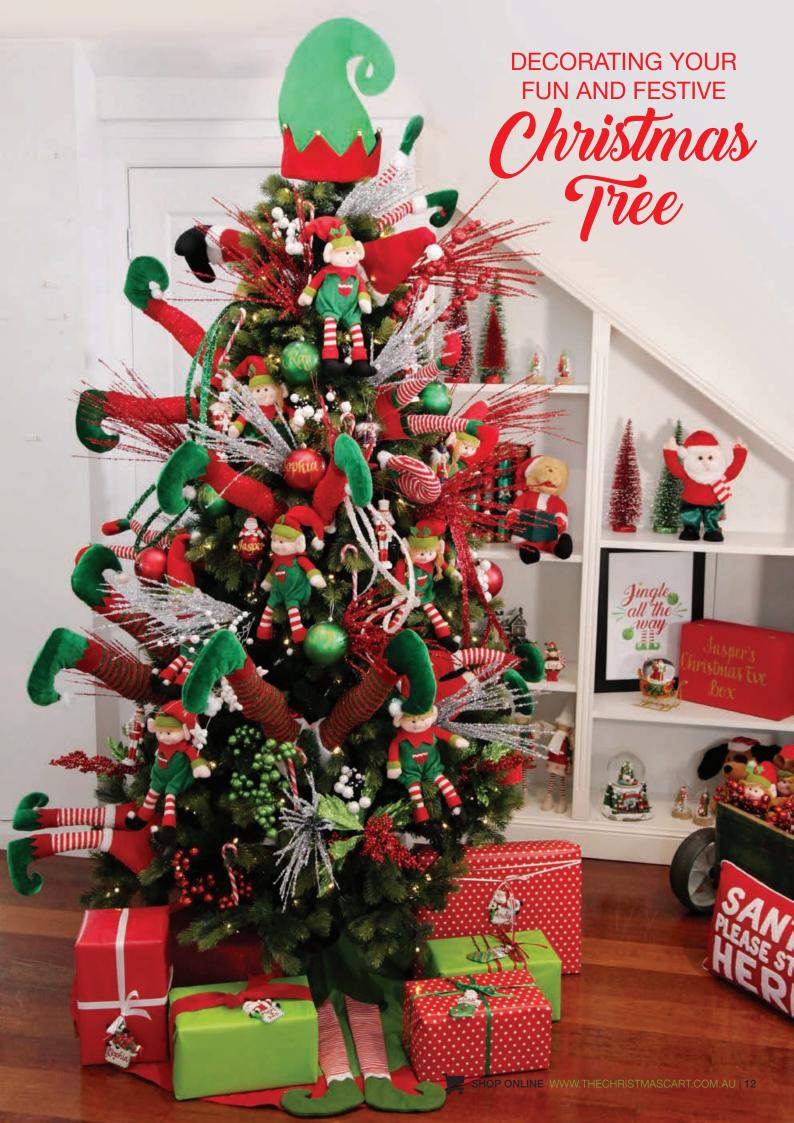

YOU CAN'T HELP BUT SMILE WHEN YOU SEE A TREE FILLED WITH STRIPY ELF LEGS & BUTTS, IT IS SURE TO SOFTEN THE HEART OF THE HARDEST CHRISTMAS GRINCH. NOT TO MENTION, SHELVES FULL OF MAGICAL CHRISTMAS MUSICAL SCENES AND FUN ORNAMENTS WHICH ARE SURE TO CAPTURE THE HEARTS AND MINDS OF ALL YOUR FAMILY AND FRIENDS.

IF YOU ARE LOOKING FOR CHRISTMAS DÉCOR THAT IS PLAYFUL, HAS A HUGE IMPACT, BUT IS SIMPLE AND QUICK TO PUT TOGETHER, THEN BE SURE TO INVITE SANTA'S LITTLE HELPERS INTO YOUR HOME THIS