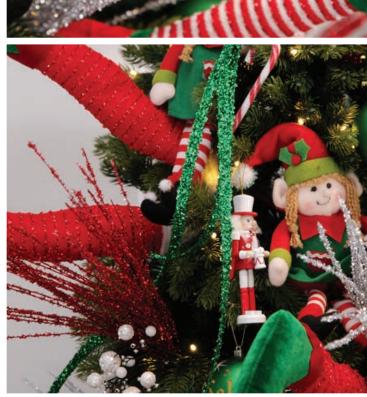

### Santa's Little Helpers

OUR SANTA'S LITTLE HELPERS COLLECTION ALLOWS US TO CONNECT WITH THE CHRISTMAS OF OUR CHILDHOOD. USING A COMBINATION OF BRIGHT CHRISTMAS COLOURS AND LOTS OF TEXTURE AND GLITTER, IT IS SIMPLY BURSTING WITH FUN AND EXCITEMENT.

YOU CAN'T HELP BUT SMILE WHEN YOU SEE A TREE FILLED WITH STRIPY ELF LEGS & BUTTS, IT IS SURE TO SOFTEN THE HEART OF THE HARDEST CHRISTMAS GRINCH. NOT TO MENTION, SHELVES FULL OF MAGICAL CHRISTMAS MUSICAL SCENES AND FUN ORNAMENTS WHICH ARE SURE TO CAPTURE THE HEARTS AND MINDS OF ALL YOUR FAMILY AND FRIENDS.

IF YOU ARE LOOKING FOR CHRISTMAS DÉCOR THAT IS PLAYFUL, HAS A HUGE IMPACT, BUT IS SIMPLE AND QUICK TO PUT TOGETHER, THEN BE SURE TO INVITE SANTA'S LITTLE HELPERS INTO YOUR HOME THIS