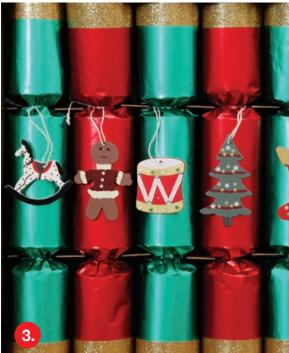

1. SANTAS TRUCK WITH TURNING TREE LIGHTUP ORNAMENT, 2. DISCO SANTA MUSICAL TOY, 3. CANDY CANE CASTLE LIGHTUP ORNAMENT

1. NORDIC GLASS DOME DECORATIONS, 2. GREEN AND RED WIRE CHRISTMAS TREES WITH SNOW, 3. RED AND GREEN TOY BOX CHRISTMAS BON BONS