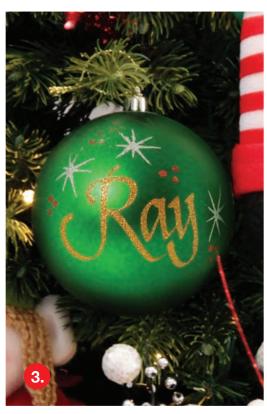

#### Santa's Little Helpers

1. SILVER PERSONALISED SHATTERPROOF BAUBLE, 2. RED PERSONALISED SHATTERPROOF BAUBLE, 3. GREEN PERSONALISED SHATTERPROOF BAUBLE

1. RED REINDEER CHRISTMAS CHARACTER BAUBLE, 2. RED AND WHITE NUTCRACKER TREE DECORATION, 3. NUTCRACKER TREE DECORATION WITH GOLD BASE, 4. PERSONALISED SANTA CHRISTMAS CHARACTER BAUBLE