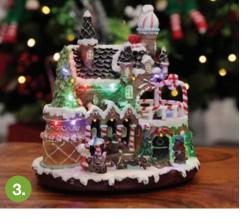

1. SANTAS TRUCK WITH TURNING TREE LIGHTUP ORNAMENT, 2. DISCO SANTA MUSICAL TOY, 3. CANDY CANE CASTLE LIGHTUP ORNAMENT

1. NORDIC GLASS DOME DECORATIONS, 2. GREEN AND RED WIRE CHRISTMAS TREES WITH SNOW, 3. RED AND GREEN TOY BOX CHRISTMAS BON BONS