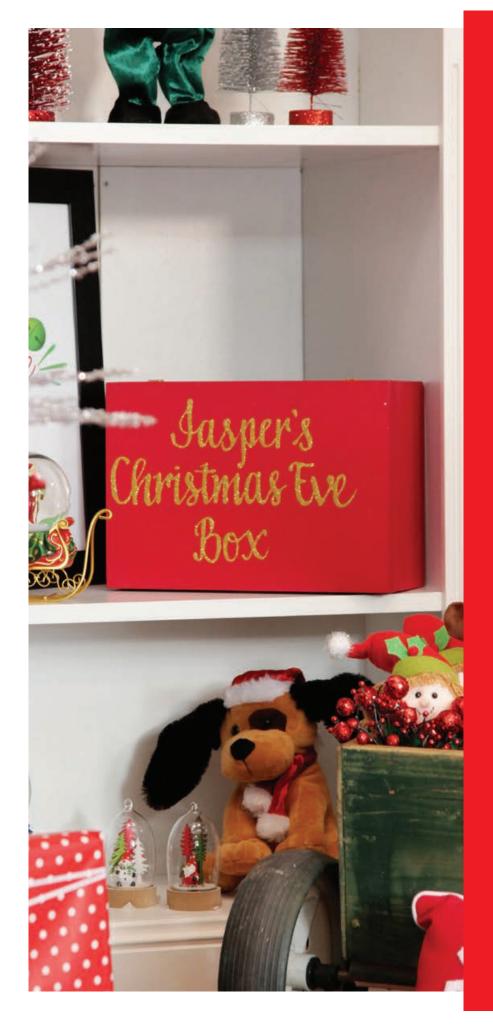

#### Making Christmas Personal

MANY OF THE CHRISTMAS
BAUBLES, STOCKINGS
AND DECORATIONS IN
OUR RANGE HAVE BEEN
CAREFULLY DESIGNED AND
SELECTED TO ALLOW FOR
A NAME OR MESSAGE TO
BE ADDED IN BEAUTIFUL
GLITTER CALLIGRAPHY.
EACH ONE IS INDIVIDUALLY
HAND DONE BY OUR
TALENTED ARTISTS, MAKING
IT A UNIQUE KEEPSAKE THAT
WILL BE TREASURED FOR
MANY YEARS TO COME.

PERSONALISED CHRISTMAS EVE BOX (LEFT) & PERSONALISED ELF CHRISTMAS CHARACTER ORNAMENT HOLDING PLAQUE (ABOVE)