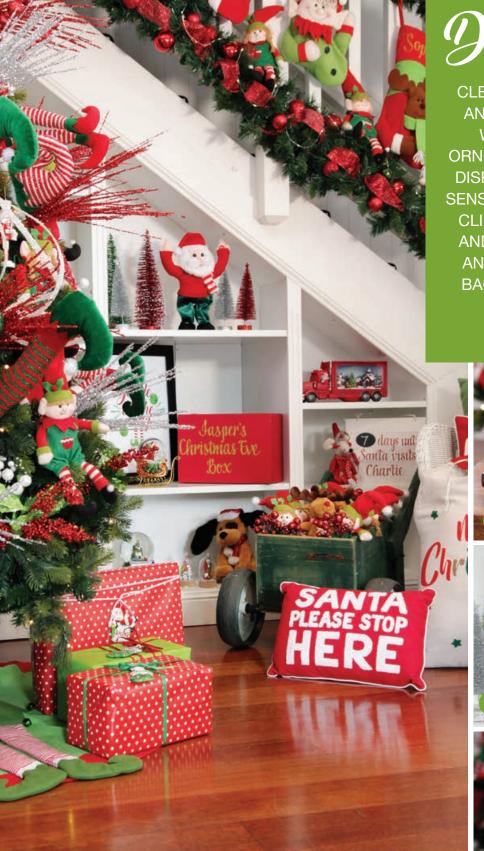

1.. SANTA'S MAGIC KEY WOOD PLAQUE, 2. COUNTDOWN TO CHRISTMAS WOOD PLAQUE

CLEAR OFF YOUR BOOK SHELVES
AND CREATE A FUN CHRISTMAS
WONDERLAND OF LIGHT UP
ORNMENTS. LAYER ITEMS ON YOUR
DISPLAY TO CREATE DEPTH AND A
SENSE OF REALITY. HAVE FUN IN ALL
CLIMATES WITH ARTIFICAL SNOW
AND USE CHRISTMAS GARLANDS
AND COPPER SEED LIGHTS AS A
BACKDROP FOR YOUR LIGHT UP
ORNAMENTS.