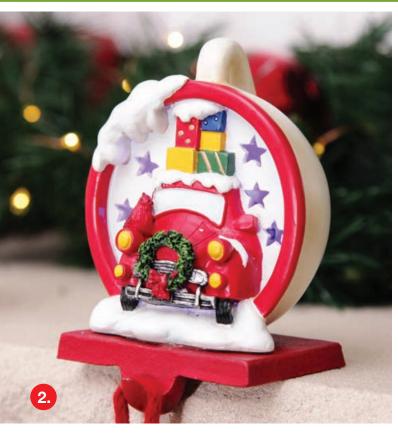

## Stocking Hangers

1. TRAIN CHRISTMAS STOCKING HANGERS - SET OF 4, 2. CAR WITH PRESENTS LIGHT UP STOCKING HANGER, 3. SANTA WITH TREE LIGHT UP STOCKING HANGER

1. WHITE GLITTER BALL SPRAY, 2. RED & GREEN GLITTER BALL SPRAY, 3. RED GLITTER BALL SPRAY, 4. SPIKEY TINSEL SPRAY RED & SPIKEY TINSEL SPRAY SILVER, 5. GLITTER RIBBON SPRAY WHITE & GLITTER RIBBON SPRAY RED.