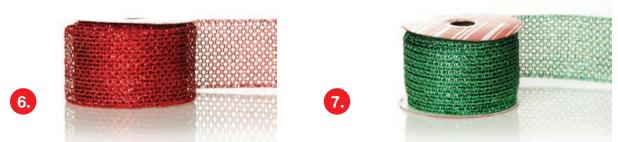

# CAdorable Tree Skirt AND GORGEOUS GIFT WRAPPING

1. CHRISTMAS ELF LEG TREE SKIRT, 2. REINDEER STOCKING ORNAMENT PERSONALISED, 3. SANTA STOCKING ORNAMENT PERSONALISED, 4. REINDEER WITH PLAQUE ORNAMENT PERSONALISED, 5. SANTA WITH PLAQUE ORNAMENT PERSONALISED, 6. RED WIRE MESH RIBBON, 7. GREEN WIRE MESH RIBBON.