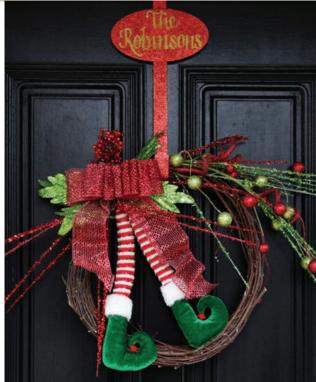

1. FABRIC GIRL MOUSE WITH DANGLING FEET, 2. FABRIC STANDING ANGEL WHITE AND GREEN, 3. CHRISTMAS TRAIN SNOWGLOBE ORNAMENT, 4. SANTA SLEIGH SNOW GLOBE

INVEST IN A PLAIN WREATH AND EMBELLISH IT WITH VARIOUS PICKS AND SPRAYS TO CREATE A FUN FOCAL POINT IN YOUR HOME. ADD A PAIR OF ELF LEGS AND A MESH RIBBON BOW TO TAKE IT TO A WHOLE NEW LEVEL.