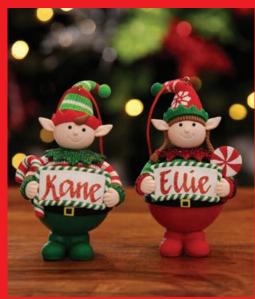

#### Making Christmas Personal

MANY OF THE CHRISTMAS
BAUBLES, STOCKINGS
AND DECORATIONS IN
OUR RANGE HAVE BEEN
CAREFULLY DESIGNED AND
SELECTED TO ALLOW FOR
A NAME OR MESSAGE TO
BE ADDED IN BEAUTIFUL
GLITTER CALLIGRAPHY.
EACH ONE IS INDIVIDUALLY
HAND DONE BY OUR
TALENTED ARTISTS, MAKING
IT A UNIQUE KEEPSAKE THAT
WILL BE TREASURED FOR
MANY YEARS TO COME.

PERSONALISED CHRISTMAS EVE BOX (LEFT) & PERSONALISED ELF CHRISTMAS CHARACTER ORNAMENT HOLDING PLAQUE (ABOVE)

### Elfing Around

1. ELF HAT WITH BELLS, 2. ELF SHELF SITTERS, 3. PERSONALISED BOY ELF CHRISTMAS CHARACTER BAUBLE & PERSONALISED GIRL ELF CHRISTMAS CHARACTER BAUBLE, 4. RED AND GREEN ELF SOCKS, 5. RED ELF SOCKS, 6. ELF CRAFT LEGS WITH RED SHOES, 7. ELF CRAFT LEGS WITH GREEN SHOES