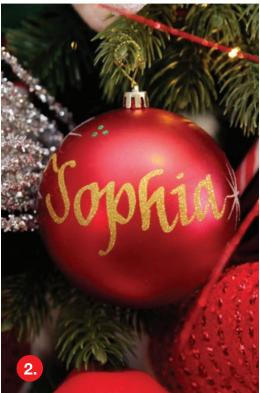

#### Santa's Little Helpers

1. SILVER PERSONALISED SHATTERPROOF BAUBLE, 2. RED PERSONALISED SHATTERPROOF BAUBLE, 3. GREEN PERSONALISED SHATTERPROOF BAUBLE

1. RED REINDEER CHRISTMAS CHARACTER BAUBLE, 2. RED AND WHITE NUTCRACKER TREE DECORATION, 3. NUTCRACKER TREE DECORATION WITH GOLD BASE, 4. PERSONALISED SANTA CHRISTMAS CHARACTER BAUBLE