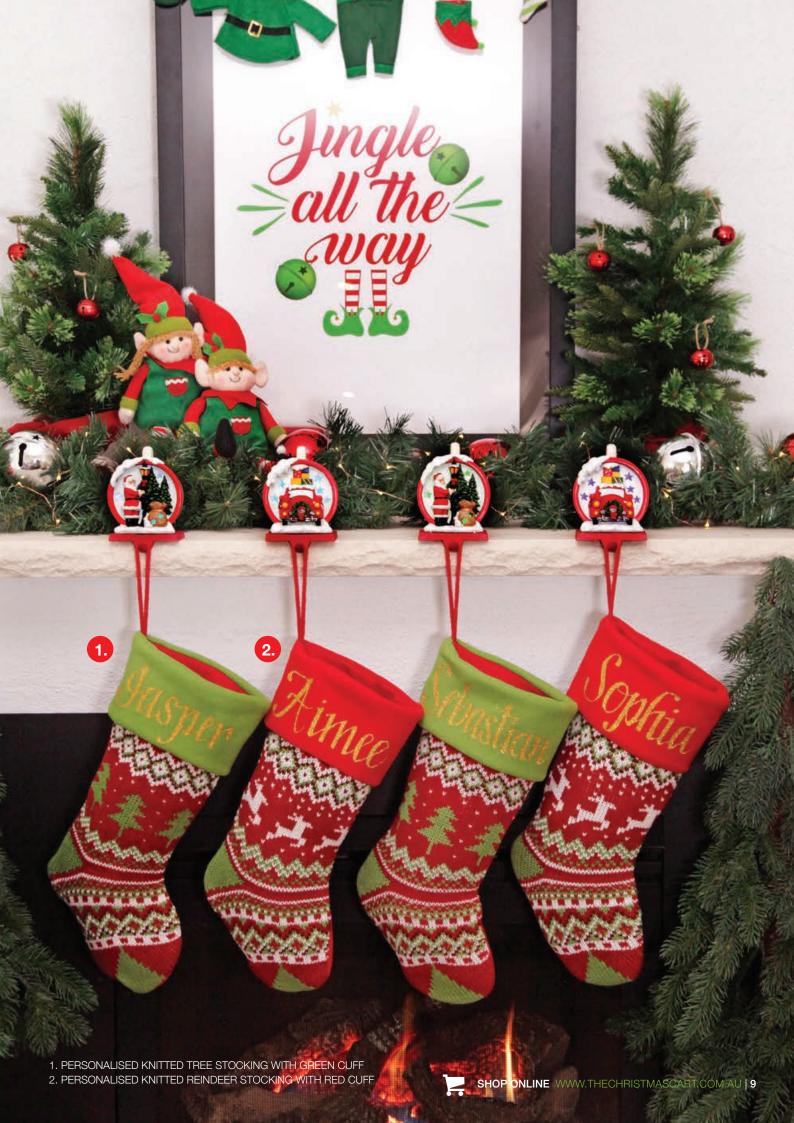

## Stocking Hangers

1. TRAIN CHRISTMAS STOCKING HANGERS - SET OF 4, 2. CAR WITH PRESENTS LIGHT UP STOCKING HANGER, 3. SANTA WITH TREE LIGHT UP STOCKING HANGER

1. WHITE GLITTER BALL SPRAY, 2. RED & GREEN GLITTER BALL SPRAY, 3. RED GLITTER BALL SPRAY, 4. SPIKEY TINSEL SPRAY RED & SPIKEY TINSEL SPRAY SILVER, 5. GLITTER RIBBON SPRAY WHITE & GLITTER RIBBON SPRAY RED.