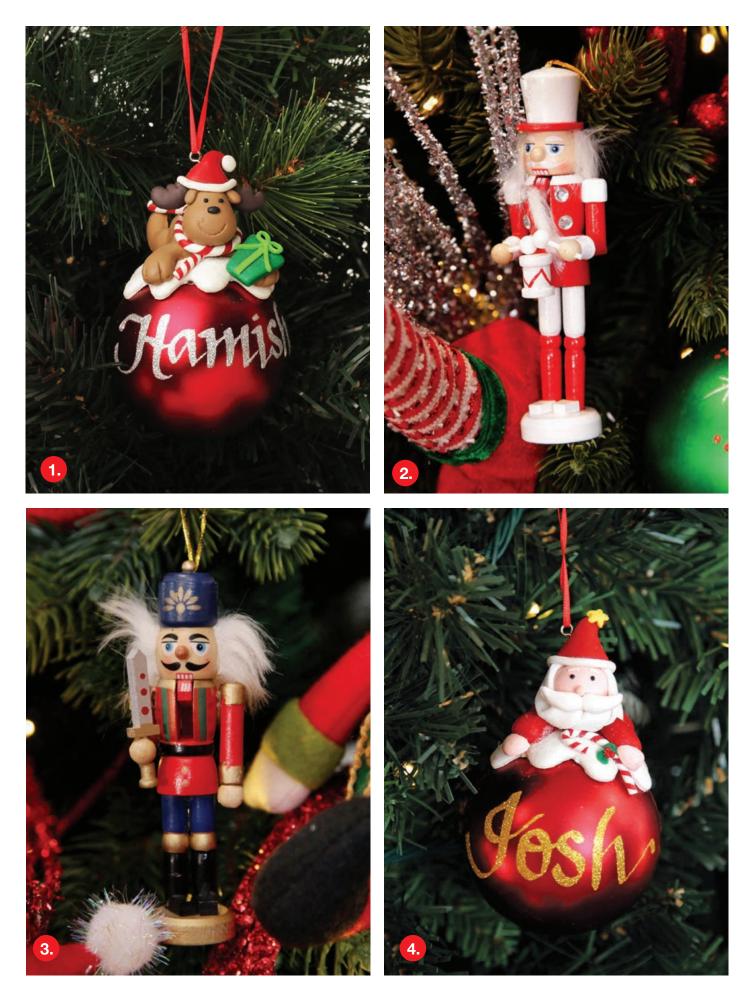

#### **OUR SELECTION OF PERSONALISED BAUBLES FOR**

#### Santa's Little Helpers

1. SILVER PERSONALISED SHATTERPROOF BAUBLE, 2. RED PERSONALISED SHATTERPROOF BAUBLE, 3. GREEN PERSONALISED SHATTERPROOF BAUBLE

1. RED REINDEER CHRISTMAS CHARACTER BAUBLE, 2. RED AND WHITE NUTCRACKER TREE DECORATION, 3. NUTCRACKER TREE DECORATION WITH GOLD BASE, 4. PERSONALISED SANTA CHRISTMAS CHARACTER BAUBLE