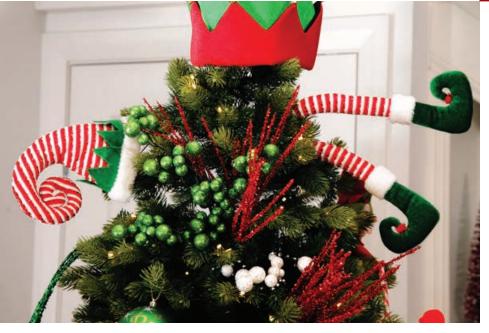

YOU CAN'T HELP BUT SMILE WHEN YOU SEE A TREE FILLED WITH STRIPY ELF LEGS & BUTTS, IT IS SURE TO SOFTEN THE HEART OF THE HARDEST CHRISTMAS GRINCH. NOT TO MENTION, SHELVES FULL OF MAGICAL CHRISTMAS MUSICAL SCENES AND FUN ORNAMENTS WHICH ARE SURE TO CAPTURE THE HEARTS AND MINDS OF ALL YOUR FAMILY AND FRIENDS.

#### **IDEAL FOR:**

- DECORATING YOUR TREE
  - DIY WREATHS
- FUN FLORAL ARRANGEMENTS

STRIPED ELF HAT & LEGS PICK SET