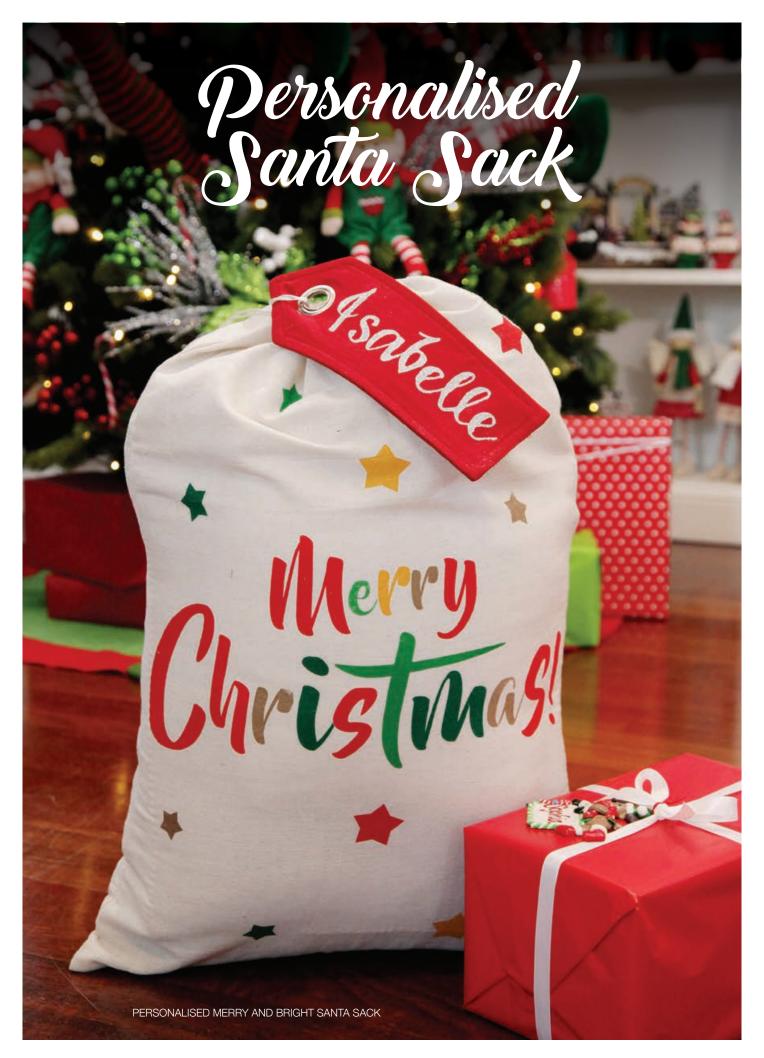

RISTMAS CHARACTER ORNAMENT HOLDING PLAQUE (ABOVE)



#### **OUR SELECTION OF PERSONALISED BAUBLES FOR**

#### Santa's Little Helpers







1. SILVER PERSONALISED SHATTERPROOF BAUBLE, 2. RED PERSONALISED SHATTERPROOF BAUBLE, 3. GREEN PERSONALISED SHATTERPROOF BAUBLE



1. RED REINDEER CHRISTMAS CHARACTER BAUBLE, 2. RED AND WHITE NUTCRACKER TREE DECORATION, 3. NUTCRACKER TREE DECORATION WITH GOLD BASE, 4. PERSONALISED SANTA CHRISTMAS CHARACTER BAUBLE



## Personalised Stockings



1. PERSONALISED 3D SNOWMAN STOCKING, 2. PERSONALISED 3D SANTA STOCKING, 3. PERSONALISED 3D REINDEER STOCKING, 4. PERSONALISED 3D ELF STOCKING





## Stocking Hangers





1. TRAIN CHRISTMAS STOCKING HANGERS - SET OF 4, 2. CAR WITH PRESENTS LIGHT UP STOCKING HANGER, 3. SANTA WITH TREE LIGHT UP STOCKING HANGER









1. WHITE GLITTER BALL SPRAY, 2. RED & GREEN GLITTER BALL SPRAY, 3. RED GLITTER BALL SPRAY, 4. SPIKEY TINSEL SPRAY RED & SPIKEY TINSEL SPRAY SILVER, 5. GLITTER RIBBON SPRAY WHITE & GLITTER RIBBON SPRAY RED.













### Elfing Around

1. ELF HAT WITH BELLS, 2. ELF SHELF SITTERS, 3. PERSONALISED BOY ELF CHRISTMAS CHARACTER BAUBLE & PERSONALISED GIRL ELF CHRISTMAS CHARACTER BAUBLE, 4. RED AND GREEN ELF SOCKS, 5. RED ELF SOCKS, 6. ELF CRAFT LEGS WITH RED SHOES, 7. ELF CRAFT LEGS WITH GREEN SHOES







SANTA HAT & LEGS PICK SET

#### SANTA AND ELF

### Craft Kits

#### **IDEAL FOR:**

- DECORATING YOUR TREE
  - DIY WREATHS
- FUN FLORAL ARRANGEMENTS







STRIPED ELF HAT & LEGS PICK SET



# CAdorable Tree Skirt AND GORGEOUS GIFT WRAPPING





1. CHRISTMAS ELF LEG TREE SKIRT, 2. REIN