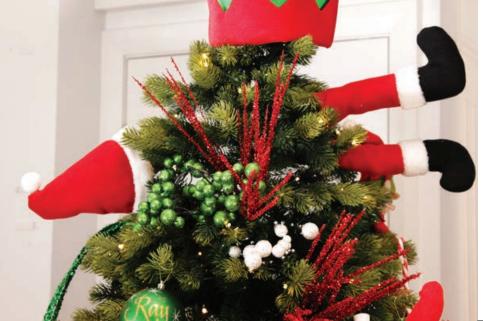

YOU CAN'T HELP BUT SMILE WHEN YOU SEE A TREE FILLED WITH STRIPY ELF LEGS & BUTTS, IT IS SURE TO SOFTEN THE HEART OF THE HARDEST CHRISTMAS GRINCH. NOT TO MENTION, SHELVES FULL OF MAGICAL CHRISTMAS MUSICAL SCENES AND FUN ORNAMENTS WHICH ARE SURE TO CAPTURE THE HEARTS AND MINDS OF ALL YOUR FAMILY AND FRIENDS.

SANTA HAT & LEGS PICK SET