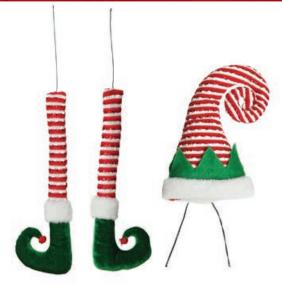

#### **IDEAL FOR:**

- DECORATING YOUR TREE
  - DIY WREATHS
- FUN FLORAL ARRANGEMENTS

STRIPED ELF HAT & LEGS PICK SET