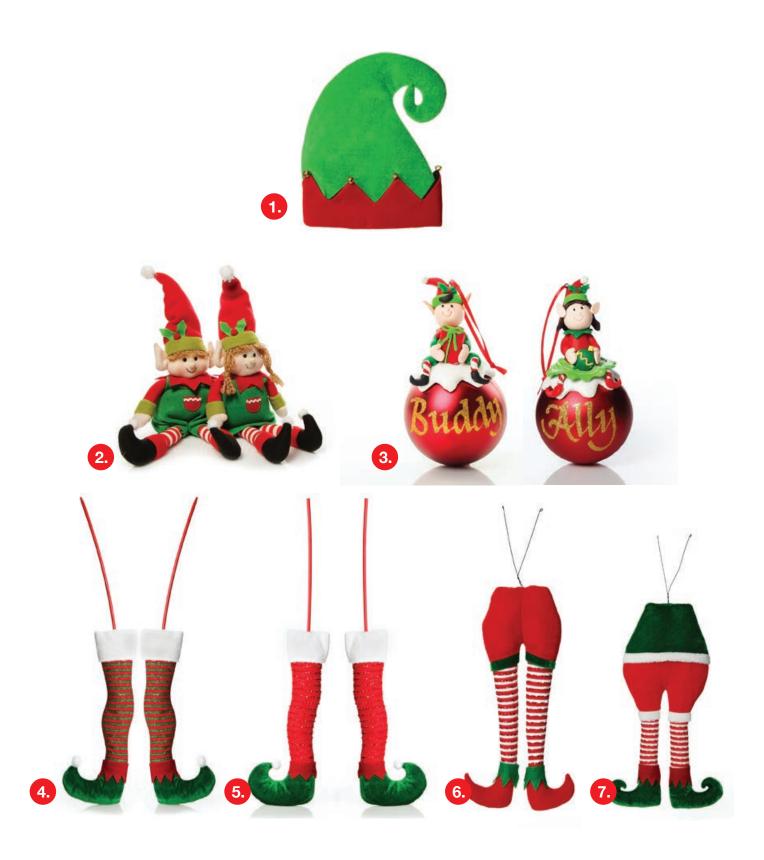

### Elfing Around

1. ELF HAT WITH BELLS, 2. ELF SHELF SITTERS, 3. PERSONALISED BOY ELF CHRISTMAS CHARACTER BAUBLE & PERSONALISED GIRL ELF CHRISTMAS CHARACTER BAUBLE, 4. RED AND GREEN ELF SOCKS, 5. RED ELF SOCKS, 6. ELF CRAFT LEGS WITH RED SHOES, 7. ELF CRAFT LEGS WITH GREEN SHOES