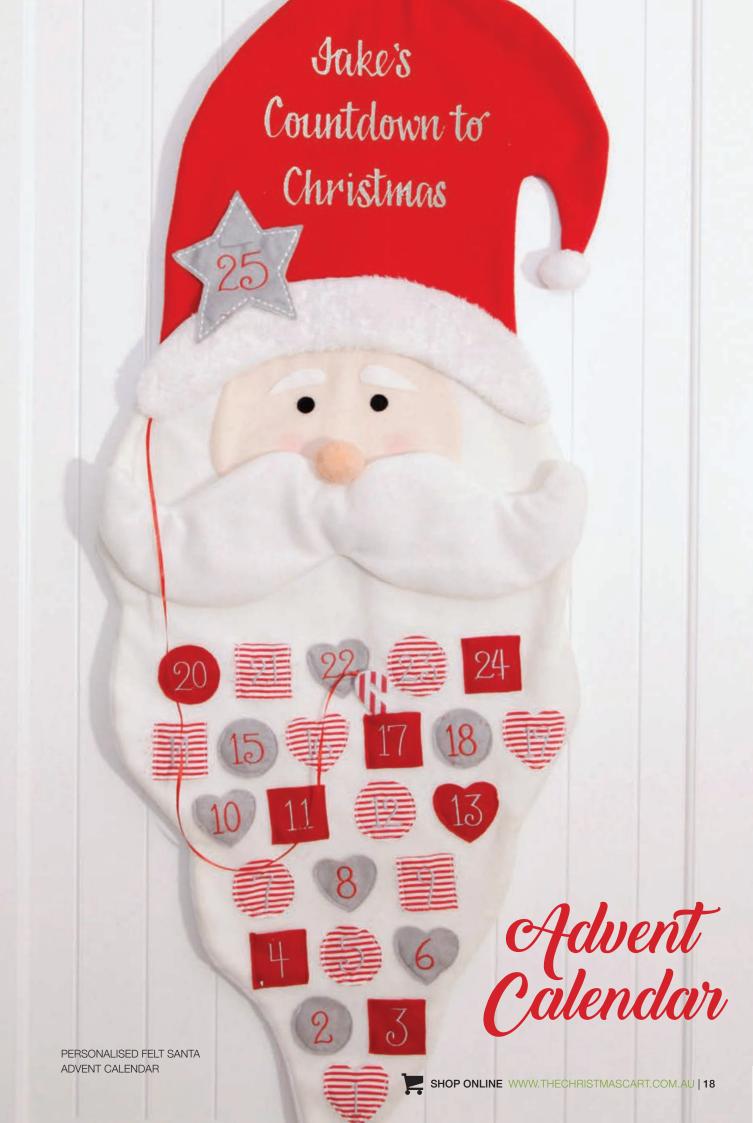

#### Making Christmas Personal

MANY OF THE CHRISTMAS
BAUBLES, STOCKINGS
AND DECORATIONS IN
OUR RANGE HAVE BEEN
CAREFULLY DESIGNED AND
SELECTED TO ALLOW FOR
A NAME OR MESSAGE TO
BE ADDED IN BEAUTIFUL
GLITTER CALLIGRAPHY.
EACH ONE IS INDIVIDUALLY
HAND DONE BY OUR
TALENTED ARTISTS, MAKING
IT A UNIQUE KEEPSAKE THAT
WILL BE TREASURED FOR
MANY YEARS TO COME.

PERSONALISED CHRISTMAS EVE BOX (LEFT) & PERSONALISED ELF CHRISTMAS CHARACTER ORNAMENT HOLDING PLAQUE (ABOVE)