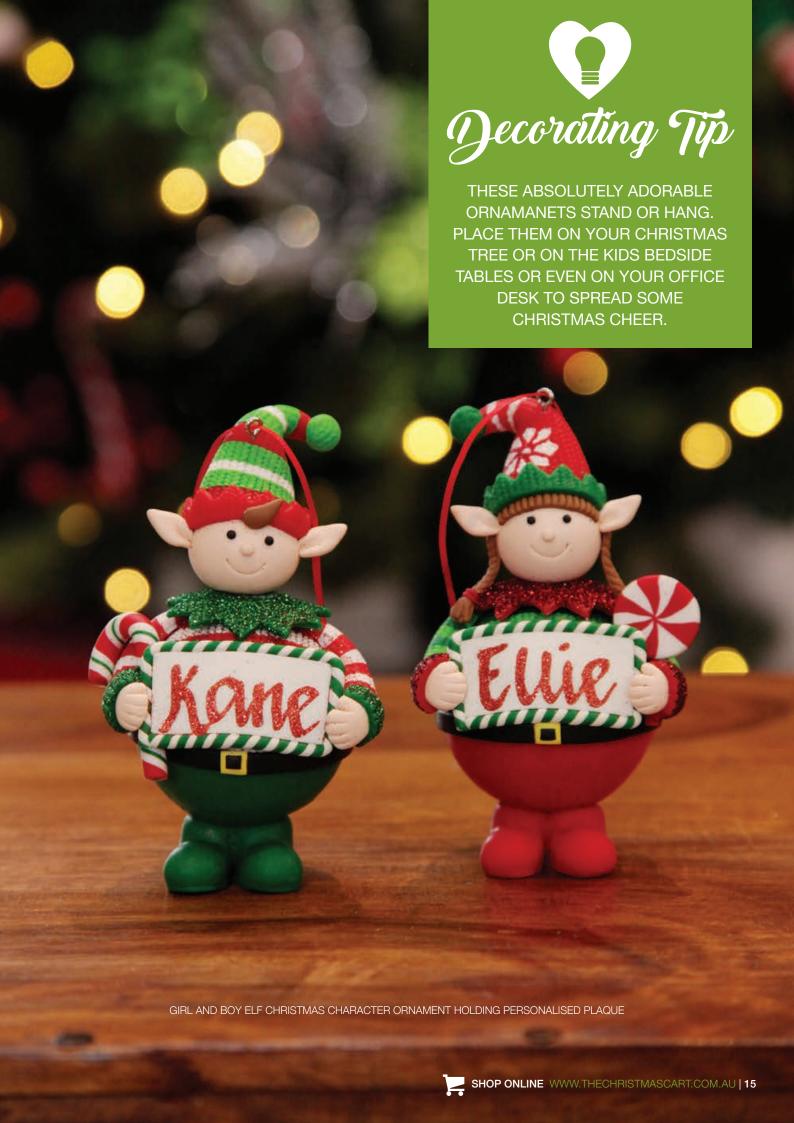

#### Making Christmas Personal

MANY OF THE CHRISTMAS
BAUBLES, STOCKINGS
AND DECORATIONS IN
OUR RANGE HAVE BEEN
CAREFULLY DESIGNED AND
SELECTED TO ALLOW FOR
A NAME OR MESSAGE TO
BE ADDED IN BEAUTIFUL
GLITTER CALLIGRAPHY.
EACH ONE IS INDIVIDUALLY
HAND DONE BY OUR
TALENTED ARTISTS, MAKING
IT A UNIQUE KEEPSAKE THAT
WILL BE TREASURED FOR
MANY YEARS TO COME.

PERSONALISED CHRISTMAS EVE BOX (LEFT) & PERSONALISED ELF CHRISTMAS CHARACTER ORNAMENT HOLDING PLAQUE (ABOVE)