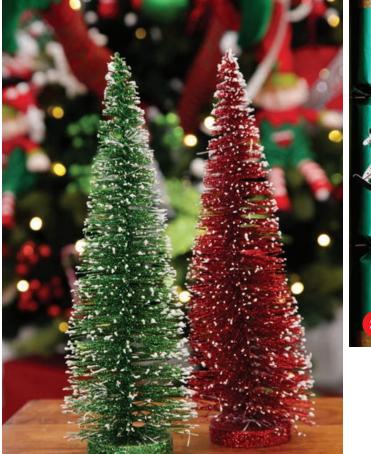

1. SANTAS TRUCK WITH TURNING TREE LIGHTUP ORNAMENT, 2. DISCO SANTA MUSICAL TOY, 3. CANDY CANE CASTLE LIGHTUP ORNAMENT

1. NORDIC GLASS DOME DECORATIONS, 2. GREEN AND RED WIRE CHRISTMAS TREES WITH SNOW, 3. RED AND GREEN TOY BOX CHRISTMAS BON BONS