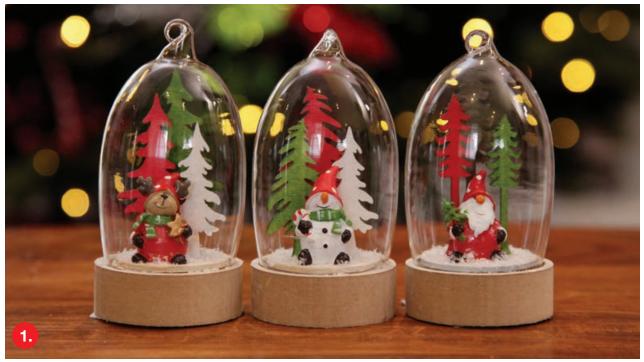

1. SANTAS TRUCK WITH TURNING TREE LIGHTUP ORNAMENT, 2. DISCO SANTA MUSICAL TOY, 3. CANDY CANE CASTLE LIGHTUP ORNAMENT

1. NORDIC GLASS DOME DECORATIONS, 2. GREEN AND RED WIRE CHRISTMAS TREES WITH SNOW, 3. RED AND GREEN TOY BOX CHRISTMAS BON BONS