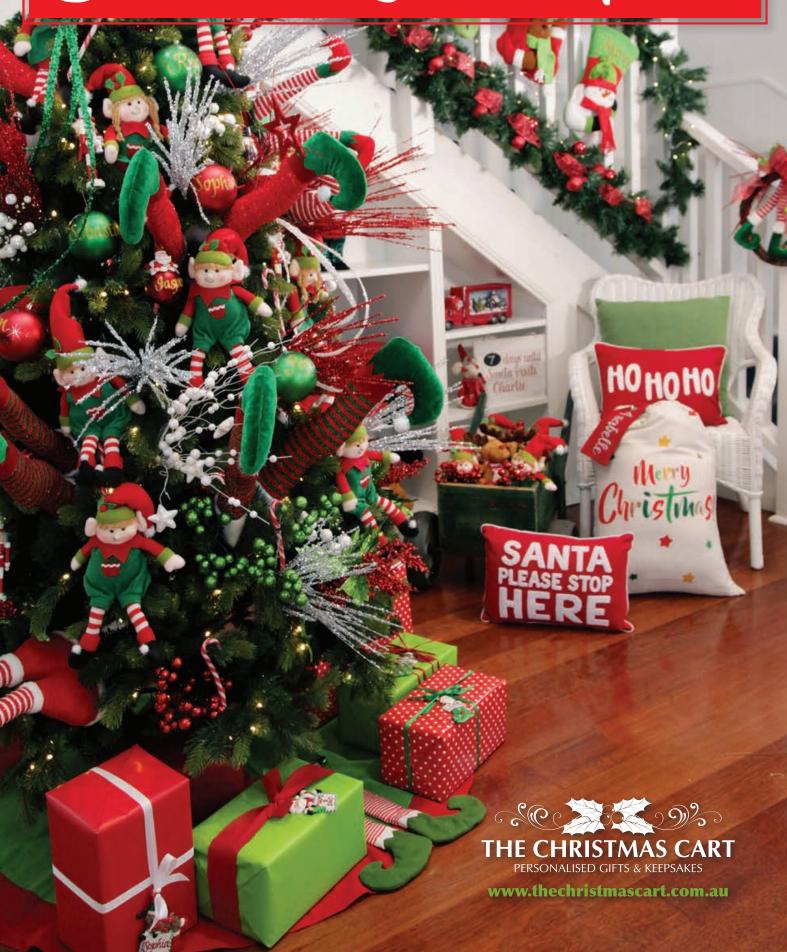

### Santa's Little Helpers

### Santa's Little Helpers

OUR SANTA'S LITTLE HELPERS COLLECTION ALLOWS US TO CONNECT WITH THE CHRISTMAS OF OUR CHILDHOOD. USING A COMBINATION OF BRIGHT CHRISTMAS COLOURS AND LOTS OF TEXTURE AND GLITTER, IT IS SIMPLY BURSTING WITH FUN AND EXCITEMENT.

YOU CAN'T HELP BUT SMILE WHEN YOU SEE A TREE FILLED WITH STRIPY ELF LEGS & BUTTS, IT IS SURE TO SOFTEN THE HEART OF THE HARDEST CHRISTMAS GRINCH. NOT TO MENTION, SHELVES FULL OF MAGICAL CHRISTMAS MUSICAL SCENES AND FUN ORNAMENTS WHICH ARE SURE TO CAPTURE THE HEARTS AND MINDS OF ALL YOUR FAMILY AND FRIENDS.

IF YOU ARE LOOKING FOR CHRISTMAS DÉCOR THAT IS PLAYFUL, HAS A HUGE IMPACT, BUT IS SIMPLE AND QUICK TO PUT TOGETHER, THEN BE SURE TO INVITE SANTA'S LITTLE HELPERS INTO YOUR HOME THIS