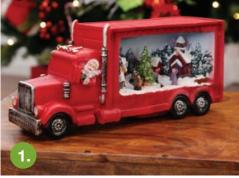

1. SANTAS TRUCK WITH TURNING TREE LIGHTUP ORNAMENT, 2. DISCO SANTA MUSICAL TOY, 3. CANDY CANE CASTLE LIGHTUP ORNAMENT

1. NORDIC GLASS DOME DECORATIONS, 2. GREEN AND RED WIRE CHRISTMAS TREES WITH SNOW, 3. RED AND GREEN TOY BOX CHRISTMAS BON BONS