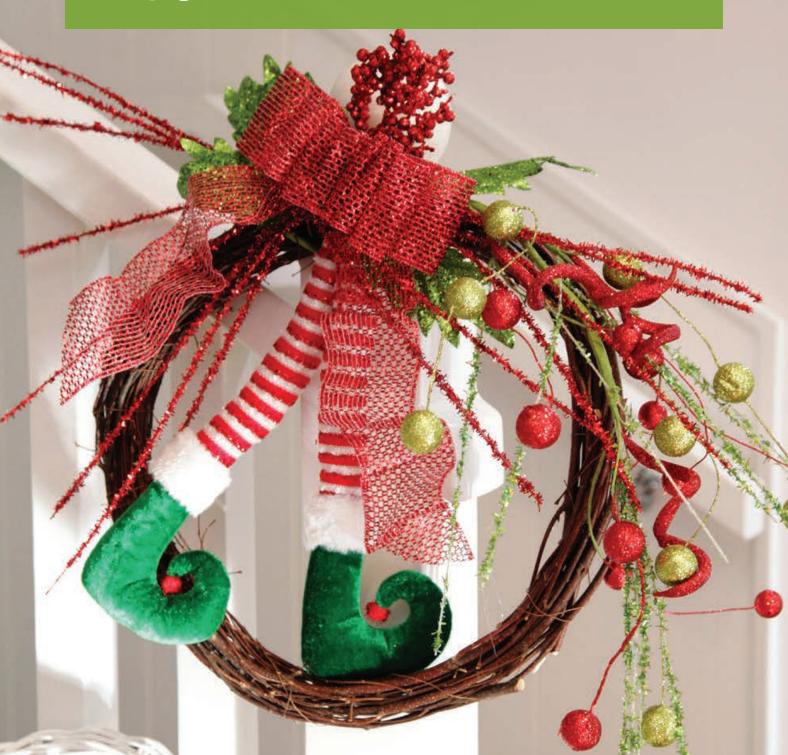

1. FABRIC GIRL MOUSE WITH DANGLING FEET, 2. FABRIC STANDING ANGEL WHITE AND GREEN, 3. CHRISTMAS TRAIN SNOWGLOBE ORNAMENT, 4. SANTA SLEIGH SNOW GLOBE

INVEST IN A PLAIN WREATH AND EMBELLISH IT WITH VARIOUS PICKS AND SPRAYS TO CREATE A FUN FOCAL POINT IN YOUR HOME. ADD A PAIR OF ELF LEGS AND A MESH RIBBON BOW TO TAKE IT TO A WHOLE NEW LEVEL.