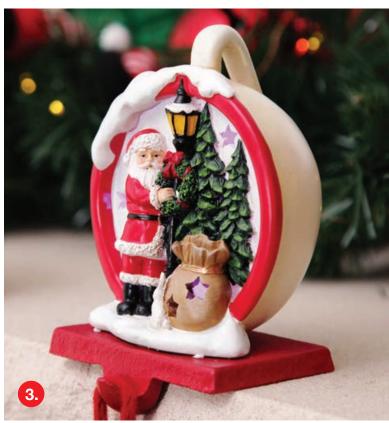

## Stocking Hangers

1. TRAIN CHRISTMAS STOCKING HANGERS - SET OF 4, 2. CAR WITH PRESENTS LIGHT UP STOCKING HANGER, 3. SANTA WITH TREE LIGHT UP STOCKING HANGER

1. WHITE GLITTER BALL SPRAY, 2. RED & GREEN GLITTER BALL SPRAY, 3. RED GLITTER BALL SPRAY, 4. SPIKEY TINSEL SPRAY RED & SPIKEY TINSEL SPRAY SILVER, 5. GLITTER RIBBON SPRAY WHITE & GLITTER RIBBON SPRAY RED.