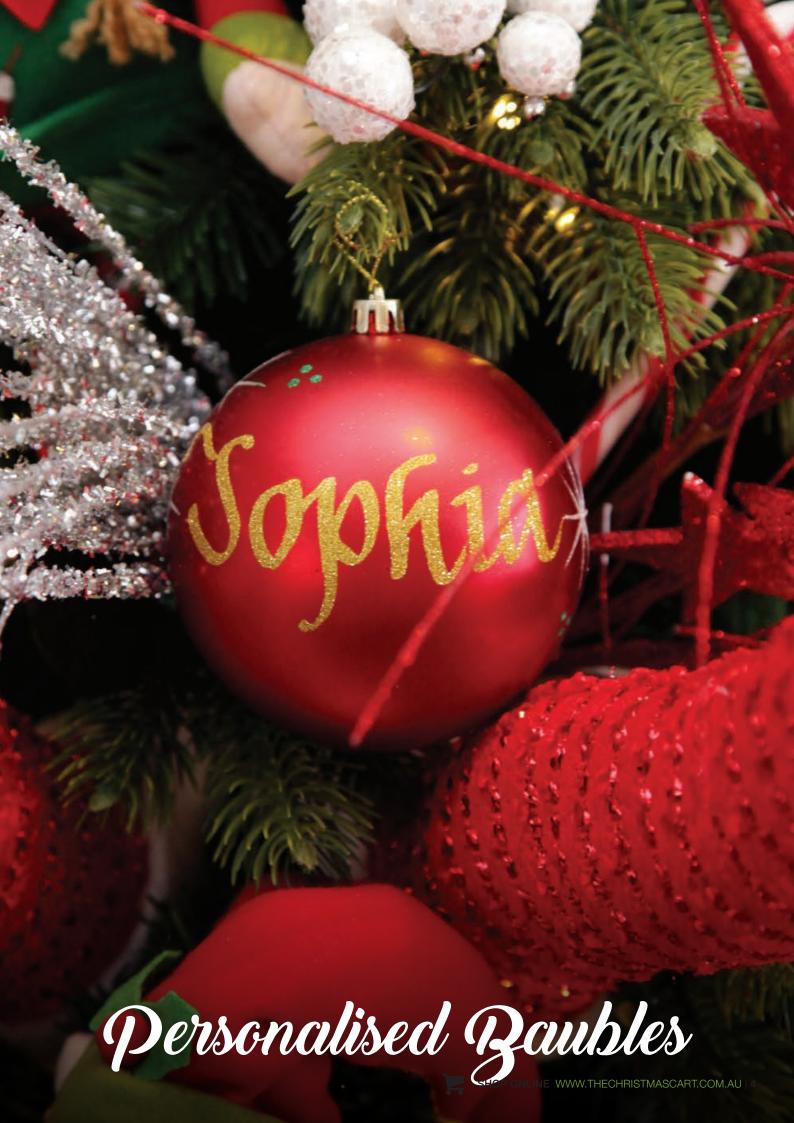

#### Making Christmas Personal

MANY OF THE CHRISTMAS
BAUBLES, STOCKINGS
AND DECORATIONS IN
OUR RANGE HAVE BEEN
CAREFULLY DESIGNED AND
SELECTED TO ALLOW FOR
A NAME OR MESSAGE TO
BE ADDED IN BEAUTIFUL
GLITTER CALLIGRAPHY.
EACH ONE IS INDIVIDUALLY
HAND DONE BY OUR
TALENTED ARTISTS, MAKING
IT A UNIQUE KEEPSAKE THAT
WILL BE TREASURED FOR
MANY YEARS TO COME.

#### **OUR SELECTION OF PERSONALISED BAUBLES FOR**

#### Santa's Little Helpers

1. SILVER PERSONALISED SHATTERPROOF BAUBLE, 2. RED PERSONALISED SHATTERPROOF BAUBLE, 3. GREEN PERSONALISED SHATTERPROOF BAUBLE

1. RED REINDEER CHRISTMAS CHARACTER BAUBLE, 2. RED AND WHITE NUTCRACKER TREE DECORATION, 3. NUTCRACKER TREE DECORATION WITH GOLD BASE, 4. PERSONALISED SANTA CHRISTMAS CHARACTER BAUBLE